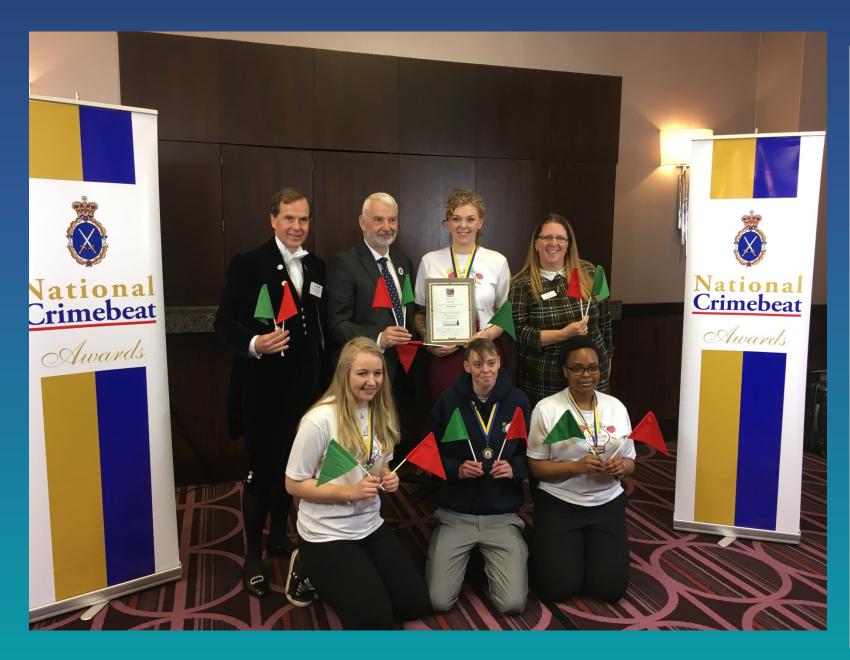

# Police and Crime Plan Key Updates April 2019

#### ENGAGEMENT

- MP briefing with PCC and Chief Constable in Westminster:11 MPs represented
- Policing Minister and PCC Roundtable on Serious Violence
- Community Remedy consultation

- Beyond Policing commissioning events
- Meeting with heads of Pupil Referral Units to discuss links between exclusions and crime







## INVESTING TO MAKE US SAFER

- £760,000 investment into trauma support for police officers
- £1,291,041 awarded to support 65 projects across Hampshire, Isle of Wight, Portsmouth and Southampton





#### GRANTS FUNDING RECIPIENTS











































**SERVICES** For Young People





























OFFENDING











## YOUTH COMMISSION AWARD









This page is intentionally left blank